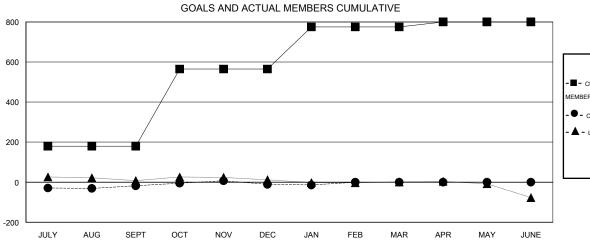

## GMT: Gary Wong LOCATION HAWAII GMT CA 1 Clubs Members

|                              |                    | Members                             |                    |                  |  |  |  |
|------------------------------|--------------------|-------------------------------------|--------------------|------------------|--|--|--|
| RESULTS FOR 2014-2015        |                    |                                     |                    |                  |  |  |  |
| QUARTER                      | NEW MEMBER<br>GOAL | CHARTER AND<br>NEW MEMBERS<br>ADDED | DROPPED<br>MEMBERS | NET<br>GAIN/LOSS |  |  |  |
| JULY/AUG/SEPT<br>OCT/NOV/DEC | 180<br>385         | 82<br>43                            | 100<br>36          | -18<br>7         |  |  |  |
| JAN/FEB/MAR<br>APR/MAY/JUNE  | 210<br>25          | 14<br>0                             | 17<br>0            | -3<br>0          |  |  |  |

## GOALS AND ACTUAL NEW CLUBS CUMULATIVE

| _   |                            |
|-----|----------------------------|
|     | CURRENT YEAR GOALS FOR NEW |
| EMB | ERS                        |

CURRENT YEAR ACTUAL MEMBERS

- ▲ - LAST YEAR ACTUAL MEMBERS

| DROPPED CLUBS: 3 |     |
|------------------|-----|
| DROPPED MEMBERS  |     |
| DECEASED         | 19  |
| CLUB CANCELLED   | 31  |
| OTHER            | 103 |
| TOTAL            | 153 |