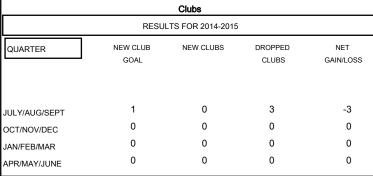

- ▲ - LAST YEAR ACTUAL MEMBERS

| DROPPED CLUBS: 3 |     |
|------------------|-----|
| DROPPED MEMBERS  |     |
| DECEASED         | 19  |
| CLUB CANCELLED   | 31  |
| OTHER            | 103 |
| TOTAL            | 153 |